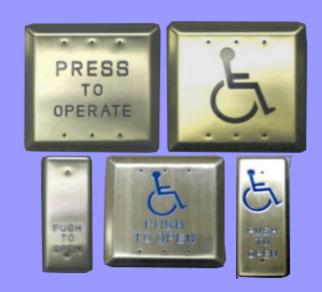

Our manual closers and push plates are durable, economical and you won't believe the price. Call us and try them out today!

Addison Automatics, Inc - 113 N. 1st Street - Harmon IL 61042

800-222-9601 - www.addisonautomatics.com